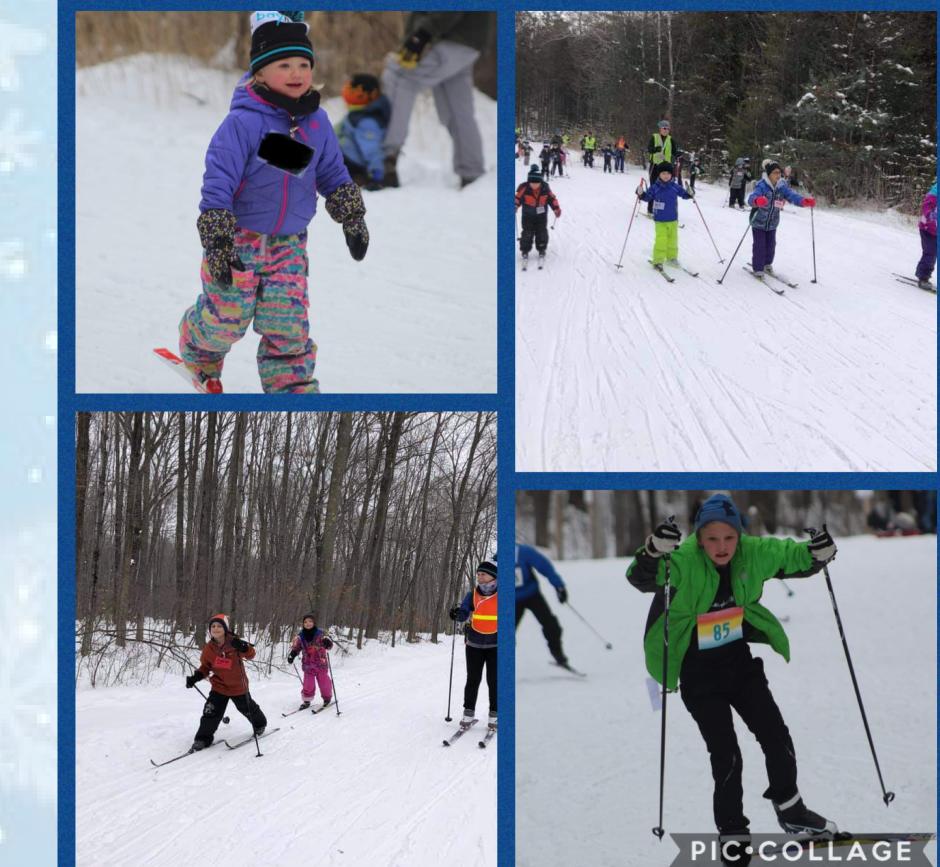

## **Bay Nordic Youth SKI Program**

- Youth ski program is open to 3 to 12 year olds.
- Introduces youth to the joy of winter with Nordic skiing.
- Saturday sessions (6) at the Reforestation Camp
- Smaller groups according their age and ability.
- "Bay Nordic" winter hat to new members.
- Equipment is available for rental at an additional cost.
- Check the website for middle and high school as well as adult program opportunities.